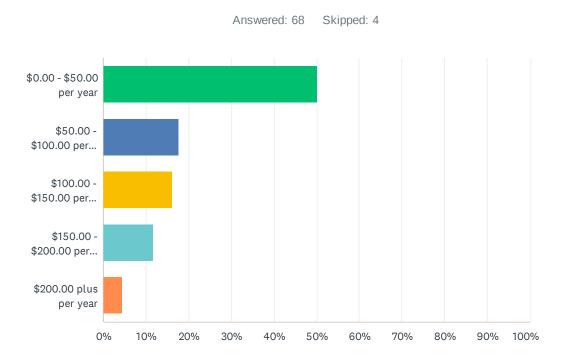

## Q8 What would you be willing to pay for garbage collection services in your area?

| ANSWER CHOICES               | RESPONSES |    |
|------------------------------|-----------|----|
| \$0.00 - \$50.00 per year    | 50.00%    | 34 |
| \$50.00 - \$100.00 per year  | 17.65%    | 12 |
| \$100.00 - \$150.00 per year | 16.18%    | 11 |
| \$150.00 - \$200.00 per year | 11.76%    | 8  |
| \$200.00 plus per year       | 4.41%     | 3  |
| TOTAL                        |           | 68 |