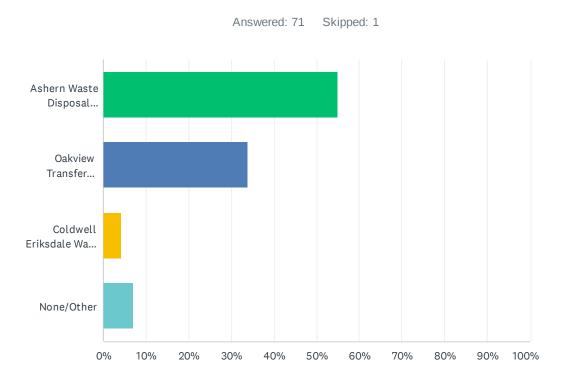

#### Q2 Which municipal landfill/transfer station do you utilize the most?

| ANSWER CHOICES                            | RESPONSES |    |
|-------------------------------------------|-----------|----|
| Ashern Waste Disposal Grounds             | 54.93%    | 39 |
| Oakview Transfer Station                  | 33.80%    | 24 |
| Coldwell Eriksdale Waste Disposal Grounds | 4.23%     | 3  |
| None/Other                                | 7.04%     | 5  |
| TOTAL                                     |           | 71 |