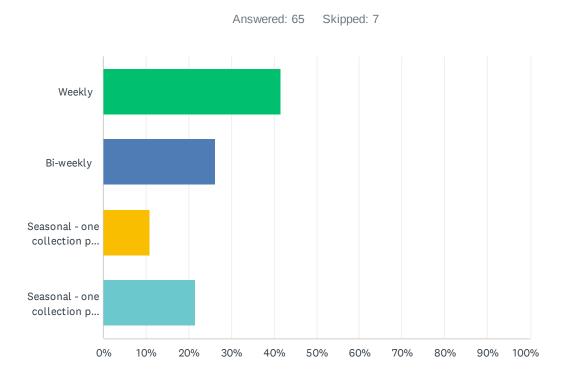

### Q7 How often would you like collection services to be offered?

| NSWER CHOICES RES                                                                                 |        | RESPONSES |  |
|---------------------------------------------------------------------------------------------------|--------|-----------|--|
| Weekly                                                                                            | 41.54% | 27        |  |
| Bi-weekly                                                                                         | 26.15% | 17        |  |
| Seasonal - one collection per week May 1 - October 1 changed to every two weeks in the off season | 10.77% | 7         |  |
| Seasonal - one collection per week May 1 - October 1 changed to no pick up in the off season      | 21.54% | 14        |  |
| TOTAL                                                                                             |        | 65        |  |