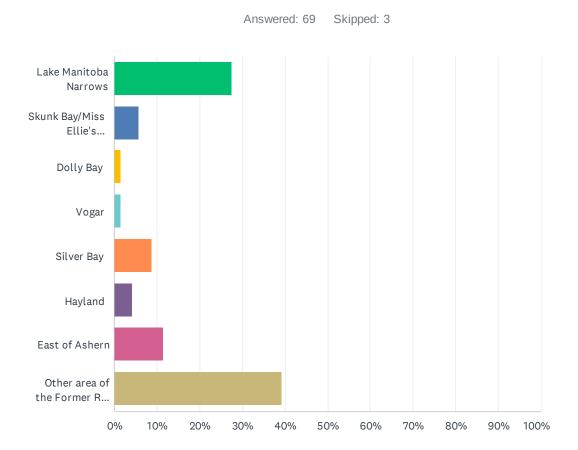

#### Q1 What area of the municipality do you live in?

| ANSWER CHOICES                          | RESPONSES |    |
|-----------------------------------------|-----------|----|
| Lake Manitoba Narrows                   | 27.54%    | 19 |
| Skunk Bay/Miss Ellie's Development      | 5.80%     | 4  |
| Dolly Bay                               | 1.45%     | 1  |
| Vogar                                   | 1.45%     | 1  |
| Silver Bay                              | 8.70%     | 6  |
| Hayland                                 | 4.35%     | 3  |
| East of Ashern                          | 11.59%    | 8  |
| Other area of the Former RM of Siglunes | 39.13%    | 27 |
| TOTAL                                   |           | 69 |