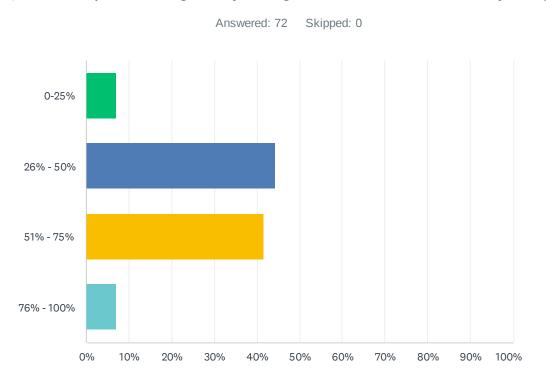

#### Q6 What percentage of your generated waste is recycling?

| ANSWER CHOICES | RESPONSES |    |
|----------------|-----------|----|
| 0-25%          | 6.94%     | 5  |
| 26% - 50%      | 44.44%    | 32 |
| 51% - 75%      | 41.67%    | 30 |
| 76% - 100%     | 6.94%     | 5  |
| TOTAL          |           | 72 |