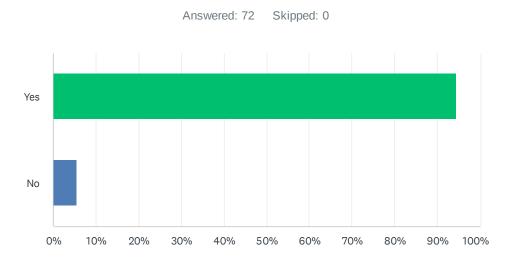

#### Q5 If collection services are offered, garbage and recycling would have to be separated for pick up. Do you currently separate your recycling from garbage?

| ANSWER CHOICES | RESPONSES |    |
|----------------|-----------|----|
| Yes            | 94.44%    | 68 |
| No             | 5.56%     | 4  |
| TOTAL          |           | 72 |