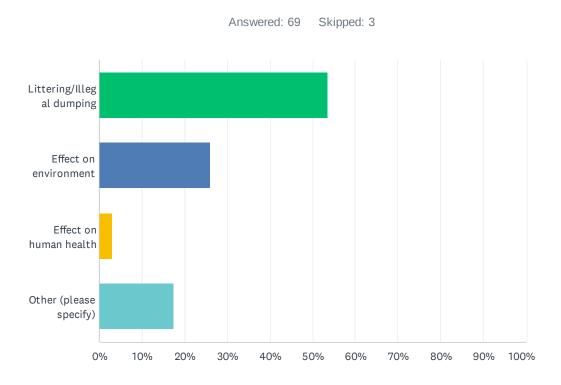

## Q3 In your opinion, which of these is a priority concern about waste in the area?

| ANSWER CHOICES            | RESPONSES |   |
|---------------------------|-----------|---|
| Littering/Illegal dumping | 53.62% 37 | 7 |
| Effect on environment     | 26.09% 18 | 8 |
| Effect on human health    | 2.90%     | 2 |
| Other (please specify)    | 17.39% 12 | 2 |
| TOTAL                     | 65        | 9 |