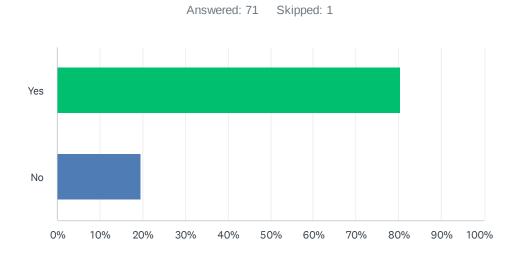

### Q4 Would you utilize garbage collection services if offered to your area?

| ANSWER CHOICES | RESPONSES |    |
|----------------|-----------|----|
| Yes            | 80.28%    | 57 |
| No             | 19.72%    | 14 |
| TOTAL          |           | 71 |